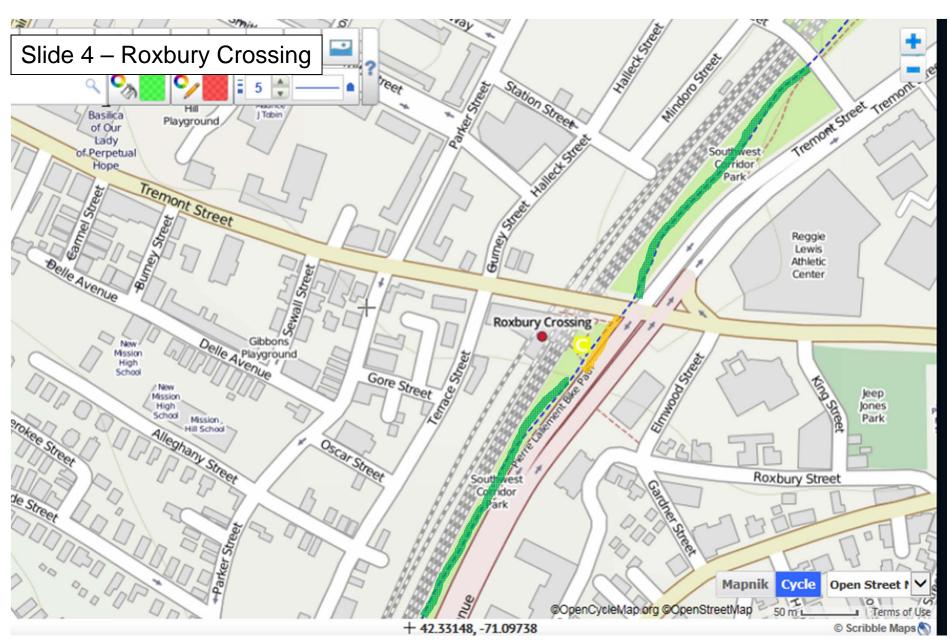

Yellow = Striped with stencil, Green = Striped but no stencil, Orange = lane outline (mixing zone)

Yellow = Striped with stencil, Green = Striped but no stencil, Orange = lane outline (mixing zone)