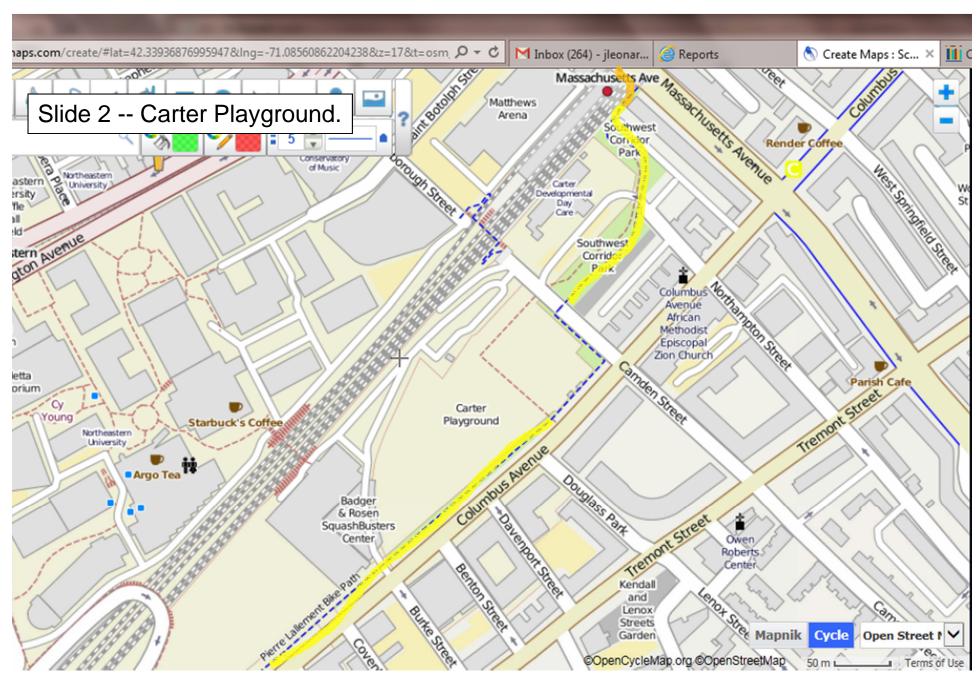

Yellow = Striped with stencil, Green = Striped but no stencil, Orange = lane outline (mixing zone)

Yellow = Striped with stencil, Green = Striped but no stencil, Orange = lane outline (mixing zone)

Yellow = Striped with stencil, Green = Striped but no stencil, Orange = lane outline (mixing zone)