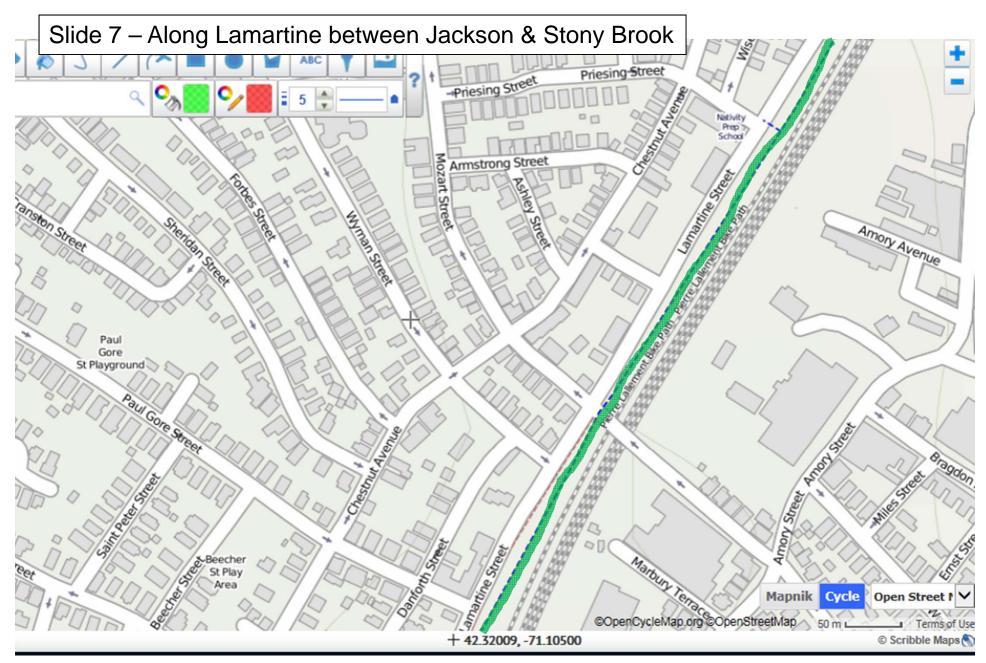

Yellow = Striped with stencil, Green = Striped but no stencil, Orange = lane outline (mixing zone)

Yellow = Striped with stencil, Green = Striped but no stencil, Orange = lane outline (mixing zone)

Yellow = Striped with stencil, Green = Striped but no stencil, Orange = lane outline (mixing zone)