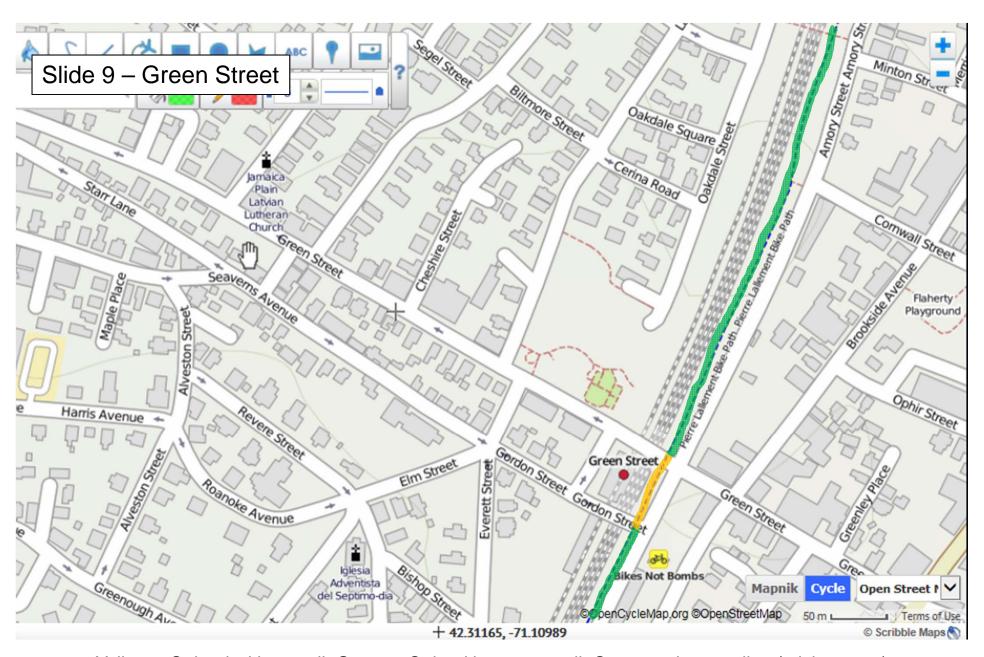

Yellow = Striped with stencil, Green = Striped but no stencil, Orange = lane outline (mixing zone)

Yellow = Striped with stencil, Green = Striped but no stencil, Orange = lane outline (mixing zone)

Yellow = Striped with stencil, Green = Striped but no stencil, Orange = lane outline (mixing zone)