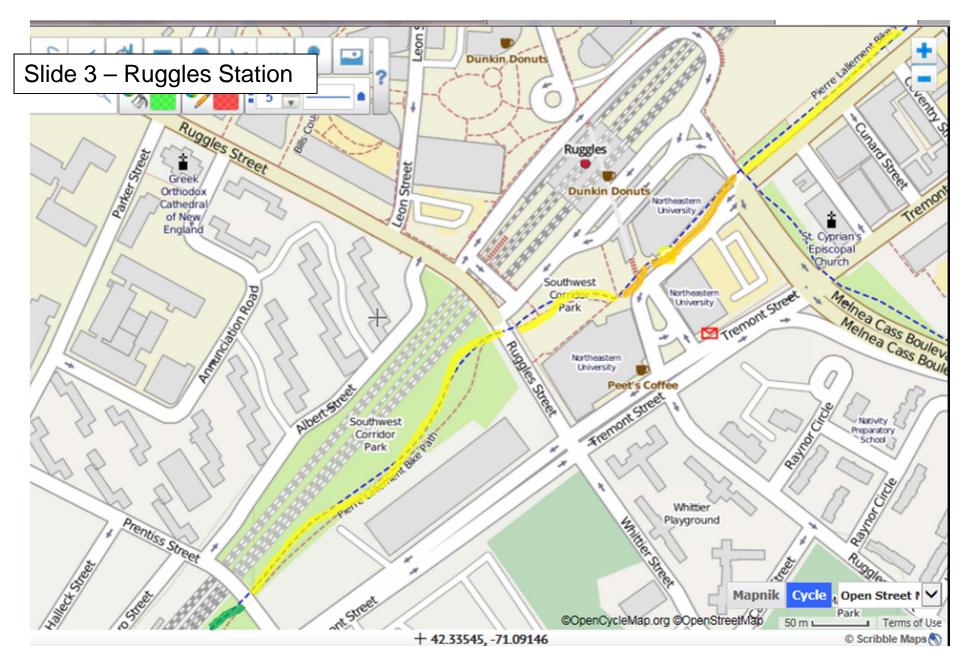

Yellow = Striped with stencil, Green = Striped but no stencil, Orange = lane outline (mixing zone)

Yellow = Striped with stencil, Green = Striped but no stencil, Orange = lane outline (mixing zone)

Yellow = Striped with stencil, Green = Striped but no stencil, Orange = lane outline (mixing zone)