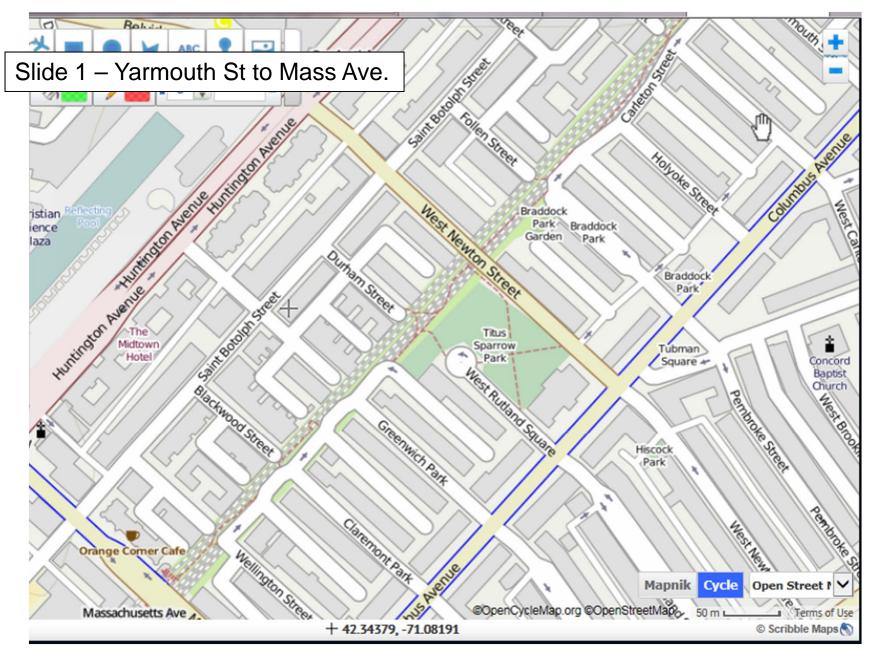

Yellow = Striped with stencil, Green = Striped but no stencil, Orange = lane outline (mixing zone)

Yellow = Striped with stencil, Green = Striped but no stencil, Orange = lane outline (mixing zone)

Yellow = Striped with stencil, Green = Striped but no stencil, Orange = lane outline (mixing zone)