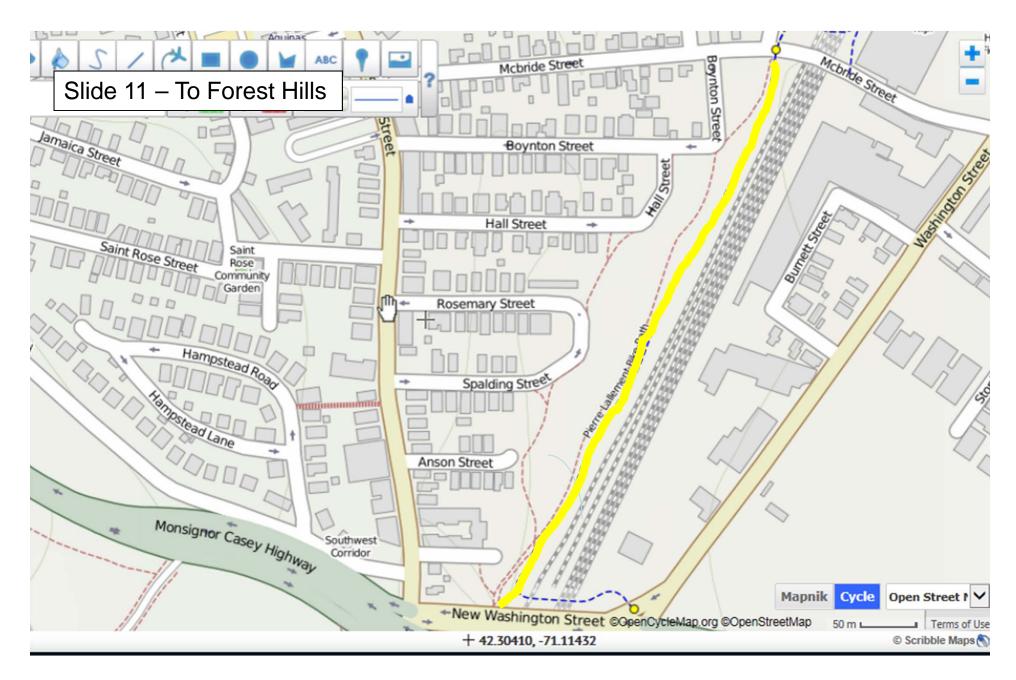

Yellow = Striped with stencil, Green = Striped but no stencil, Orange = lane outline (mixing zone)

Yellow = Striped with stencil, Green = Striped but no stencil, Orange = lane outline (mixing zone)

Yellow = Striped with stencil, Green = Striped but no stencil, Orange = lane outline (mixing zone)