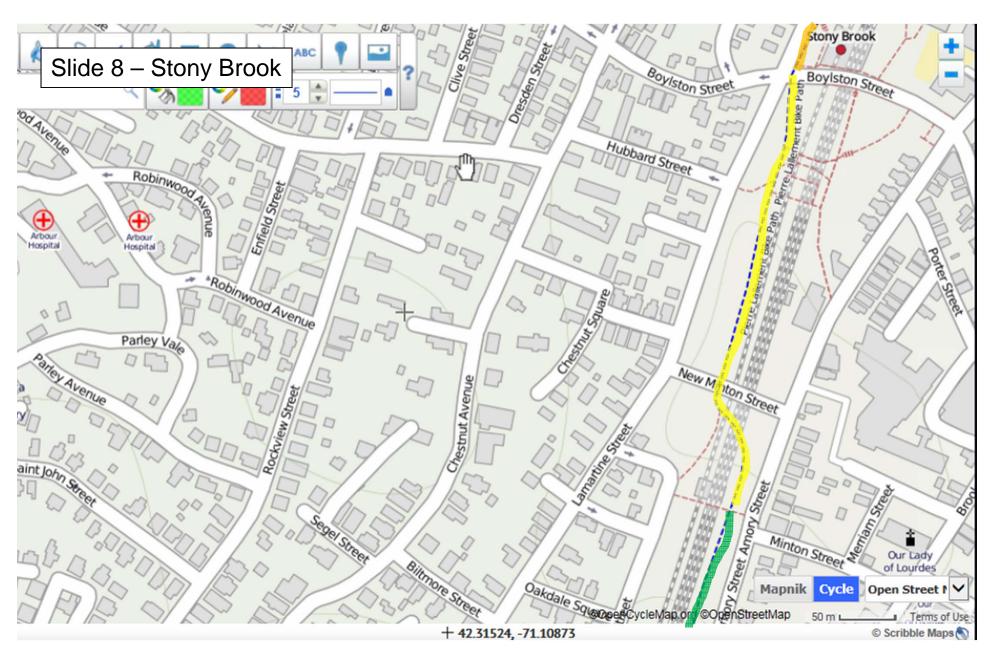

Yellow = Striped with stencil, Green = Striped but no stencil, Orange = lane outline (mixing zone)

Yellow = Striped with stencil, Green = Striped but no stencil, Orange = lane outline (mixing zone)