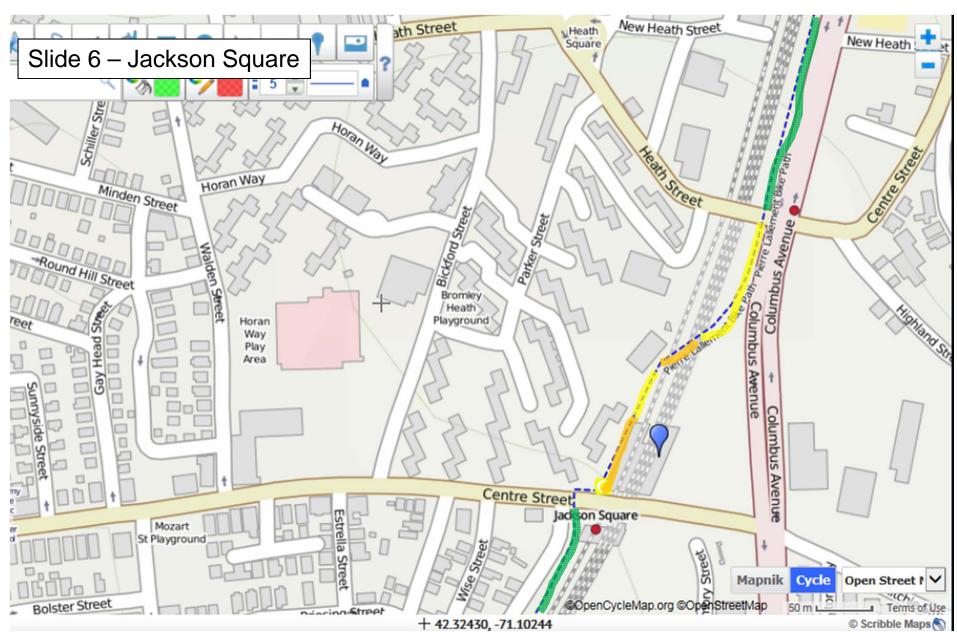

Yellow = Striped with stencil, Green = Striped but no stencil, Orange = lane outline (mixing zone)

Yellow = Striped with stencil, Green = Striped but no stencil, Orange = lane outline (mixing zone)

Yellow = Striped with stencil, Green = Striped but no stencil, Orange = lane outline (mixing zone)