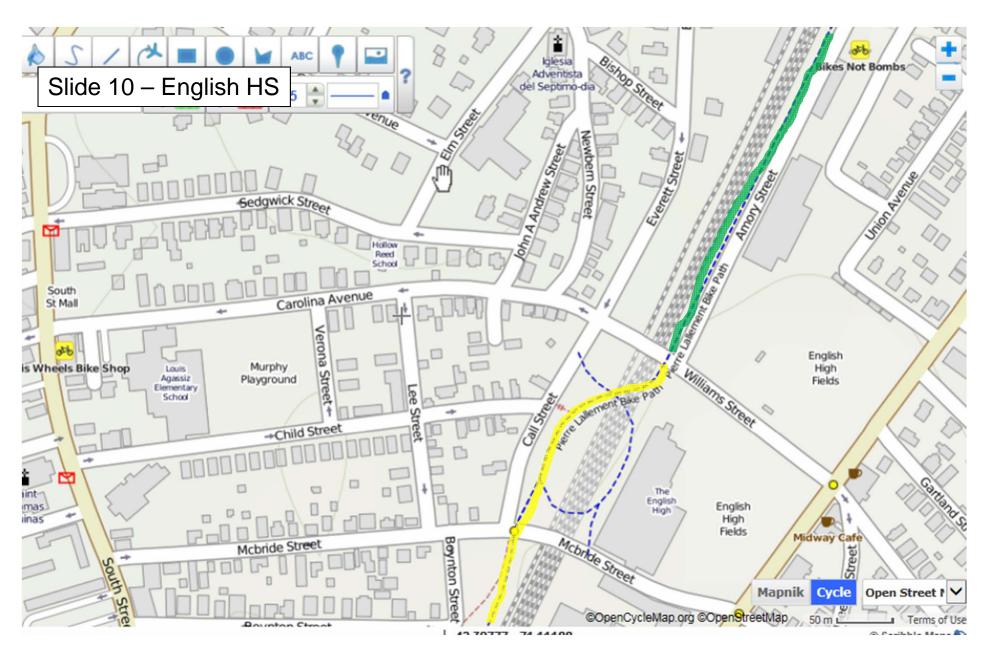

Yellow = Striped with stencil, Green = Striped but no stencil, Orange = lane outline (mixing zone)

Yellow = Striped with stencil, Green = Striped but no stencil, Orange = lane outline (mixing zone)

Yellow = Striped with stencil, Green = Striped but no stencil, Orange = lane outline (mixing zone)