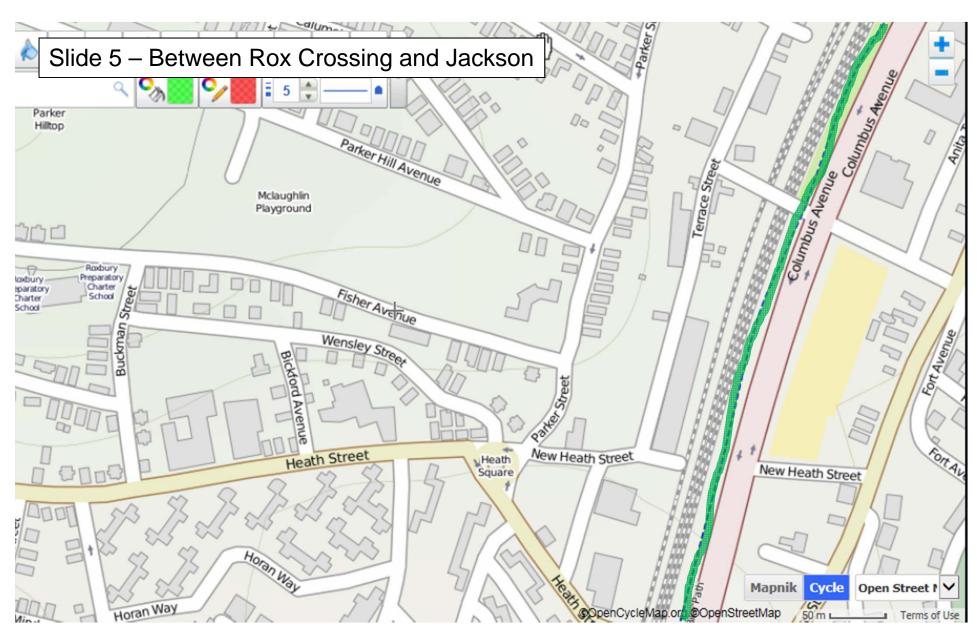

Yellow = Striped with stencil, Green = Striped but no stencil, Orange = lane outline (mixing zone)

Yellow = Striped with stencil, Green = Striped but no stencil, Orange = lane outline (mixing zone)

Yellow = Striped with stencil, Green = Striped but no stencil, Orange = lane outline (mixing zone)